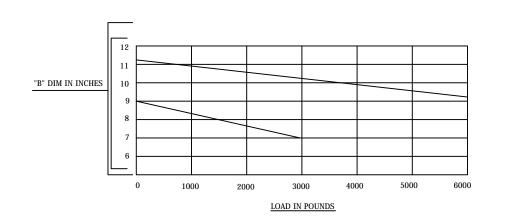

| CATALOG         | DIMENSIONS |       |      | TENSION    | DEFLECTION                 |
|-----------------|------------|-------|------|------------|----------------------------|
| NUMBER          | Α          | В     | С    | RANGE      | RATE (LBS)                 |
| SBA-5/8-3-17.25 | 17.25      | 9.00  | 2.50 | 0-3000 LBS | 1500 <sup>#</sup> PER INCH |
| SBA-5/8-3-22.75 | 22.75      | 9.00  | 2.50 | 0-3000 LBS | 1500 <sup>#</sup> PER INCH |
| SBA-5/8-6-17.25 | 17.25      | 11.25 | 3.75 | 0-6000 LBS | 3000 <sup>#</sup> PER INCH |
| SBA-5/8-6-24.75 | 24.75      | 11.25 | 3.75 | 0-6000 LBS | 3000 <sup>#</sup> PER INCH |
| SBA-5/8-3-46    | 46.00      | 9.00  | 2.50 | 0-3000 LBS | 1500 <sup>#</sup> PER INCH |
| SBA-5/8-6-36    | 36.00      | 11.25 | 3.75 | 0-6000 LBS | 3000 <sup>#</sup> PER INCH |
| SBA-5/8-3-36    | 36.00      | 9.00  | 2.50 | 0-3000 LBS | 1500 <sup>#</sup> PER INCH |
| SBA-5/8-3-70    | 70.00      | 9.00  | 2.50 | 0-3000 LBS | 1500 <sup>#</sup> PER INCH |
| SBA-5/8-6-30    | 30.00      | 11.25 | 3.75 | 0-6000 LBS | 3000 <sup>#</sup> PER INCH |