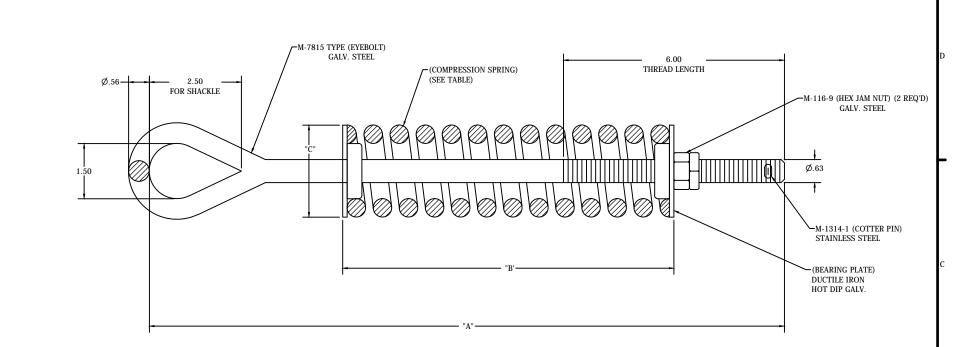

| CATALOG         | DIMENSIONS |       |      | TENSION    | DEFLECTION                 |
|-----------------|------------|-------|------|------------|----------------------------|
| NUMBER          | Α          | В     | С    | RANGE      | RATE (LBS)                 |
| SBA-5/8-3-17.25 | 17.25      | 9.00  | 2.50 | 0-3000 LBS | 1500 <sup>#</sup> PER INCH |
| SBA-5/8-3-22.75 | 22.75      | 9.00  | 2.50 | 0-3000 LBS | 1500 <sup>#</sup> PER INCH |
| SBA-5/8-6-17.25 | 17.25      | 11.25 | 3.75 | 0-6000 LBS | 3000 <sup>#</sup> PER INCH |
| SBA-5/8-6-24.75 | 24.75      | 11.25 | 3.75 | 0-6000 LBS | 3000 <sup>#</sup> PER INCH |
| SBA-5/8-3-46    | 46.00      | 9.00  | 2.50 | 0-3000 LBS | 1500 <sup>#</sup> PER INCH |
| SBA-5/8-6-36    | 36.00      | 11.25 | 3.75 | 0-6000 LBS | 3000 <sup>#</sup> PER INCH |
| SBA-5/8-3-36    | 36.00      | 9.00  | 2.50 | 0-3000 LBS | 1500 <sup>#</sup> PER INCH |
| SBA-5/8-3-70    | 70.00      | 9.00  | 2.50 | 0-3000 LBS | 1500 <sup>#</sup> PER INCH |
| SBA-5/8-6-30    | 30.00      | 11.25 | 3.75 | 0-6000 LBS | 3000 <sup>#</sup> PER INCH |